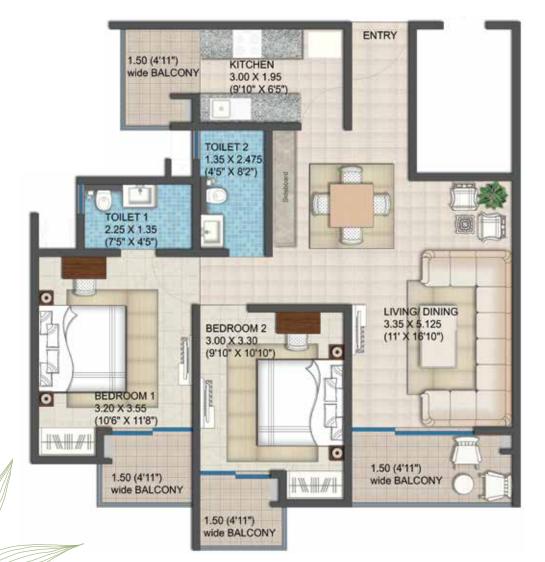

#### It's in our nature to **let life develop**

1.50 (4'11") wide BALCONY

LIVING/ DINING 3.35 X 5.125 (11' X 16'10') 0

0

1.50 (4'11") wide BALCONY

BEDROOM 2 3.00 X 3.30 (9'10" X 10'10")

> TOILET 2 1.35 X 2.475

KITCHEN 3.00 X 1.95 (9'10" X 6'5") 1.50 (4'11") wide BALCONY

BEDROOM 1 3.20 X 3.55 (10'6" X 11'8")

TOILET

1.50 (4'11") wide BALCONY 0

The generous apartment layouts at OKAS Residency II give you larger living areas. Here, your home has more room for family celebrations, your little ones' games, and for life.

| AREA                                       | sq. m  | sq. ft  |
|--------------------------------------------|--------|---------|
| CARPET AREA                                | 67.34  | 724.85  |
| EXCLUSIVE AREA<br>(Including Balcony Area) | 80.86  | 870.38  |
| SUPER AREA<br>(Saleable Area)              | 107.76 | 1159.95 |