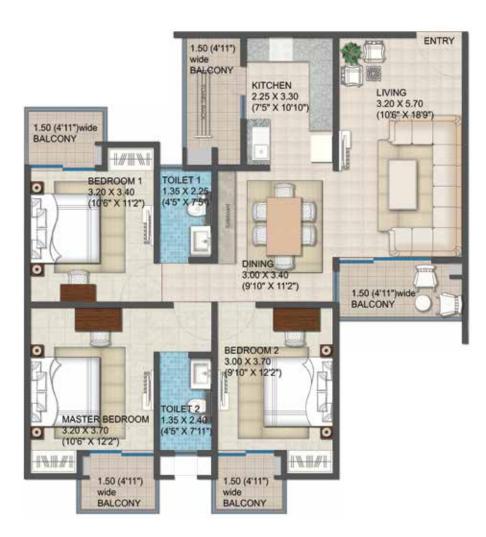

#### 2 BHK, TYPE 1 (Tower 21 & Tower 22)

| AREA                                       | sq. m  | sq. ft  |
|--------------------------------------------|--------|---------|
| CARPET AREA                                | 72.69  | 782.44  |
| EXCLUSIVE AREA<br>(Including Balcony Area) | 88.14  | 948.74  |
| SUPER AREA<br>(Saleable Area)              | 118.59 | 1276.55 |

Unit Number 6 is a mirror image of Unit Number 1

#### 3 BHK, TYPE 1 (Tower 21 & Tower 22)

| AREA                                       | sq. m  | sq. ft  |
|--------------------------------------------|--------|---------|
| CARPET AREA                                | 86.31  | 929.04  |
| EXCLUSIVE AREA<br>(Including Balcony Area) | 104.79 | 1127.96 |
| SUPER AREA<br>(Saleable Area)              | 139.51 | 1501.66 |

Unit Number 7 is a mirror image of Unit Number 12

sq. m = square meter  $\mid$  sq. ft = square feet

#### 3 BHK, TYPE 1 (Tower 21 & Tower 22)

| AREA                                       | sq. m  | sq. ft  |
|--------------------------------------------|--------|---------|
| CARPET AREA                                | 91.02  | 979.74  |
| EXCLUSIVE AREA<br>(Including Balcony Area) | 107.51 | 1157.24 |
| SUPER AREA<br>(Saleable Area)              | 142.36 | 1532.33 |

Unit Number 2,5 and 8 are mirror images of Unit Number 11

#### 3 BHK, TYPE 3 (Tower 21)

| AREA                                       | sq. m  | sq. ft  |
|--------------------------------------------|--------|---------|
| CARPET AREA                                | 98.69  | 1062.30 |
| EXCLUSIVE AREA<br>(Including Balcony Area) | 114.93 | 1237.10 |
| SUPER AREA<br>(Saleable Area)              | 153.88 | 1656.39 |

Unit Number 10 is a mirror image of Unit Number 3