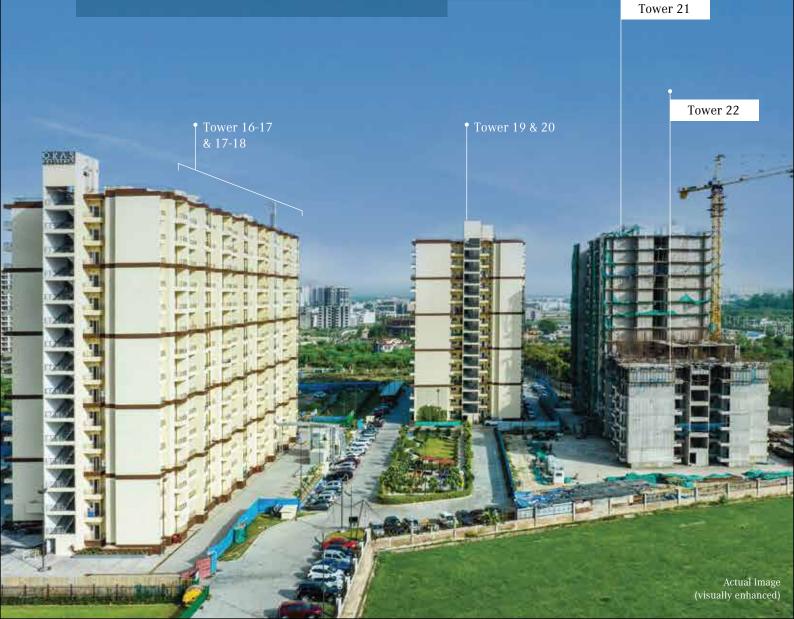

Towers 19-20 Delivered ahead of time

**370+ possessions** Offered

#### Towers 16-17 and 17-18

OC received, possession started

**200+ families** Already residing in the community

#### It's in our nature to **be welcoming**

Life at OKAS Residency is thriving with laughter, memories, and connections. We invite you to join this community as we unveil **Tower 21 & 22**.

Homes with balconies attached to every room

## Unveiling Tower 21 & 22 at OKAS Residency II