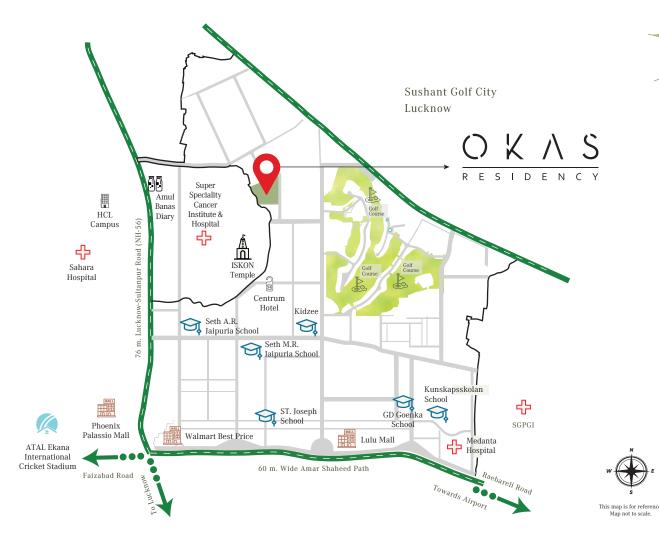

#### Its in our nature to **make your day easier**

OKAS Residency is ideally located in Sushant Golf City Lucknow and connected with Sultanpur Road, Amar Shaheed Path & Kisan Vikas Path. Moreover, reputed schools, malls, colleges and healthcare centres are within driving distance, making everyday seamless, just like your lifestyle.

| Malls &<br>Multiplexes    |        |
|---------------------------|--------|
| Walmart Best Price        | 4.0 km |
| Lulu Mall                 | 4.9 km |
| Phoenix Palassio Mall     | 5.6 km |
| Educational<br>Institutes | S.     |
| Kidzee                    | 2.0 km |
| Seth M.R. Jaipuria School | 3.0 km |
| St. Joseph School         | 3.1 km |
| Seth A.R. Jaipuria School | 3.2 km |
|                           | 39 km  |
| GD Goenka School          | 3.9 KM |

| Healthcare<br>Centres                           | 순       |
|-------------------------------------------------|---------|
| Super Speciality Cancer<br>Institute & Hospital | 1.7 km  |
| Medanta Hospital                                | 4.7 km  |
| Sanjay Gandhi PGI                               | 10.4 km |
| Sahara Hospital                                 | 13.1 km |

5.2 km

| Facilities                                  |  |
|---------------------------------------------|--|
| ATAL Ekana International<br>Cricket Stadium |  |

Sports

| Other                 | $\bigcirc$ |
|-----------------------|------------|
| Landmarks             |            |
| ISKON Temple          | 2.0 km     |
| Bakas Railway Station | 2.2 km     |
| Patrakarpuram,        |            |
| Gomti Nagar           | 11.5 km    |
| Lucknow Golf Club     | 11.5 km    |
| Vidhan Sabha          | 12.8 km    |
| Hazratganj            | 13.9 km    |
| Charbagh Railway      |            |
| Station               | 14.4 km    |
| Main Bus Terminal     | 14.6 km    |
| Airport               | 16.7 km    |
| Chowk Lucknow         | 19.1 km    |