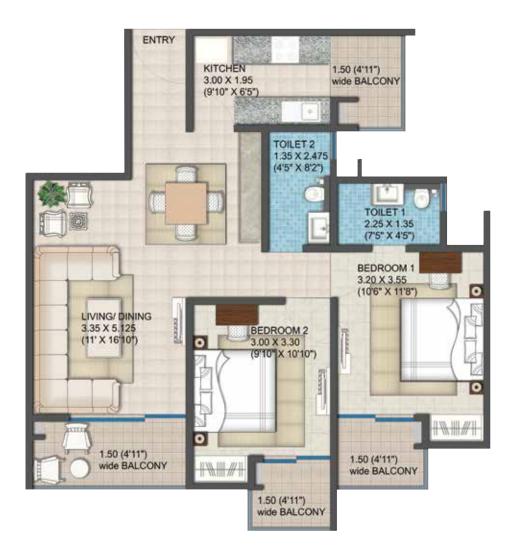

#### It's in our nature to **let life develop**

1.50 (4'11") wide BALCONY

LIVING/ DINING 3.35 X 5.125 (11' X 16'10') 0

0

1.50 (4'11") wide BALCONY

BEDROOM 2 3.00 X 3.30 (9'10" X 10'10")

> TOILET 2 1.35 X 2.475

KITCHEN 3.00 X 1.95 (9'10" X 6'5") 1.50 (4'11") wide BALCONY

BEDROOM 1 3.20 X 3.55 (10'6" X 11'8")

TOILET

1.50 (4'11") wide BALCONY 0

The generous apartment layouts at OKAS Residency II give you larger living areas. Here, your home has more room for family celebrations, your little ones' games, and for life.

| AREA                                       | sq. m  | sq. ft  |
|--------------------------------------------|--------|---------|
| CARPET AREA                                | 67.34  | 724.85  |
| EXCLUSIVE AREA<br>(Including Balcony Area) | 80.86  | 870.38  |
| SUPER AREA<br>(Saleable Area)              | 107.76 | 1159.95 |