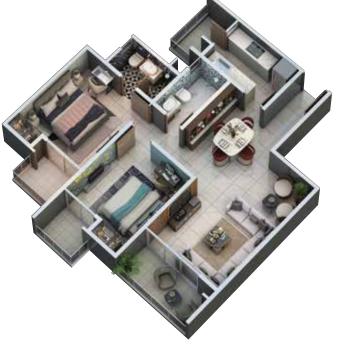

#### It's in our nature to **let life develop**

1.50 (4'11") wide BALCONY

LIVING/ DINING 3.35 X 5.125 (11' X 16'10') 0

0

1.50 (4'11") wide BALCONY

BEDROOM 2 3.00 X 3.30 (9'10" X 10'10")

> TOILET 2 1.35 X 2.475

KITCHEN 3.00 X 1.95 (9'10" X 6'5") 1.50 (4'11") wide BALCONY

BEDROOM 1 3.20 X 3.55 (10'6" X 11'8")

TOILET

1.50 (4'11") wide BALCONY 0

The generous apartment layouts at OKAS Residency II give you larger living areas. Here, your home has more room for family celebrations, your little ones' games, and for life.