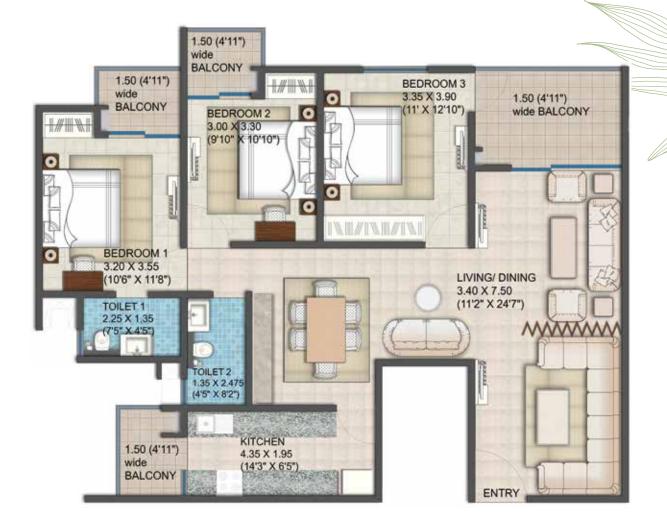

#### 2 BHK, TYPE 1 (Tower 21 & Tower 22)

| AREA                                       | sq. m  | sq. ft  |
|--------------------------------------------|--------|---------|
| CARPET AREA                                | 72.69  | 782.44  |
| EXCLUSIVE AREA<br>(Including Balcony Area) | 88.14  | 948.74  |
| SUPER AREA<br>(Saleable Area)              | 118.59 | 1276.55 |

#### 3 BHK, TYPE 1 (Tower 21 & Tower 22)

| AREA                                       | sq. m  | sq. ft  |
|--------------------------------------------|--------|---------|
| CARPET AREA                                | 86.31  | 929.04  |
| EXCLUSIVE AREA<br>(Including Balcony Area) | 104.79 | 1127.96 |
| SUPER AREA<br>(Saleable Area)              | 139.51 | 1501.66 |

#### 3 BHK, TYPE 1 (Tower 21 & Tower 22)

| AREA                                       | sq. m  | sq. ft  |
|--------------------------------------------|--------|---------|
| CARPET AREA                                | 91.02  | 979.74  |
| EXCLUSIVE AREA<br>(Including Balcony Area) | 107.51 | 1157.24 |
| SUPER AREA<br>(Saleable Area)              | 142.36 | 1532.33 |

#### 3 BHK, TYPE 3 (Tower 21)

| AREA                                       | sq. m  | sq. ft  |
|--------------------------------------------|--------|---------|
| CARPET AREA                                | 98.69  | 1062.30 |
| EXCLUSIVE AREA<br>(Including Balcony Area) | 114.93 | 1237.10 |
| SUPER AREA<br>(Saleable Area)              | 153.88 | 1656.39 |