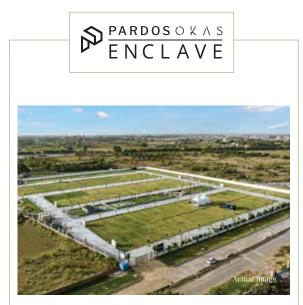

#### Pardos OKAS Enclave, Lucknow

Plotted residential development located in Sushant Golf City Lucknow. Secured & gated community with schools, colleges, malls and hospitals in vicinity.

Visit: pardosrealestate.com/residential/pardos-okas-enclave