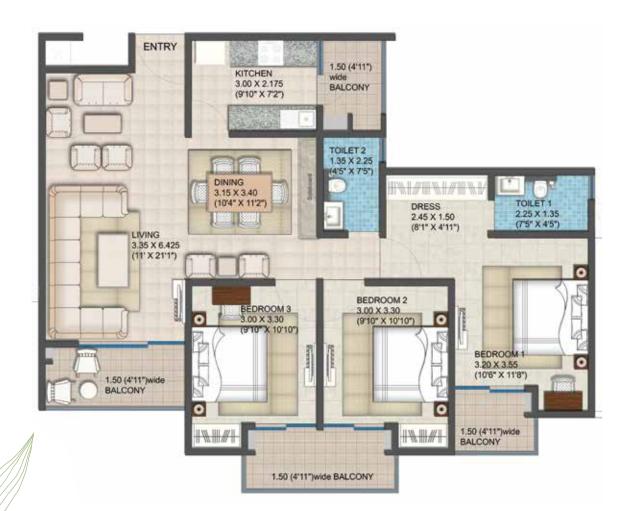

#### It's in our nature to **let life develop**

1.50 (4'11") wide BALCONY

LIVING/ DINING 3.35 X 5.125 (11' X 16'10') 0

0

1.50 (4'11") wide BALCONY

BEDROOM 2 3.00 X 3.30 (9'10" X 10'10")

> TOILET 2 1.35 X 2.475

KITCHEN 3.00 X 1.95 (9'10" X 6'5") 1.50 (4'11") wide BALCONY

BEDROOM 1 3.20 X 3.55 (10'6" X 11'8")

TOILET

1.50 (4'11") wide BALCONY 0

The generous apartment layouts at OKAS Residency II give you larger living areas. Here, your home has more room for family celebrations, your little ones' games, and for life.

| AREA                                       | sq. m  | sq. ft  |
|--------------------------------------------|--------|---------|
| CARPET AREA                                | 67.34  | 724.85  |
| EXCLUSIVE AREA<br>(Including Balcony Area) | 80.86  | 870.38  |
| SUPER AREA<br>(Saleable Area)              | 107.76 | 1159.95 |