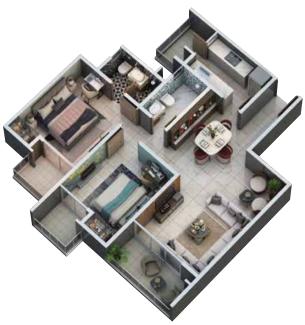

#### It's in our nature to **let life develop**

1.50 (4'11") wide BALCONY

LIVING/ DINING 3.35 X 5.125 (11' X 16'10') 0

0

1.50 (4'11") wide BALCONY

BEDROOM 2 3.00 X 3.30 (9'10" X 10'10")

> TOILET 2 1.35 X 2.475

KITCHEN 3.00 X 1.95 (9'10" X 6'5") 1.50 (4'11") wide BALCONY

BEDROOM 1 3.20 X 3.55 (10'6" X 11'8")

TOILET

1.50 (4'11") wide BALCONY 0

The generous apartment layouts at OKAS Residency II give you larger living areas. Here, your home has more room for family celebrations, your little ones' games, and for life.