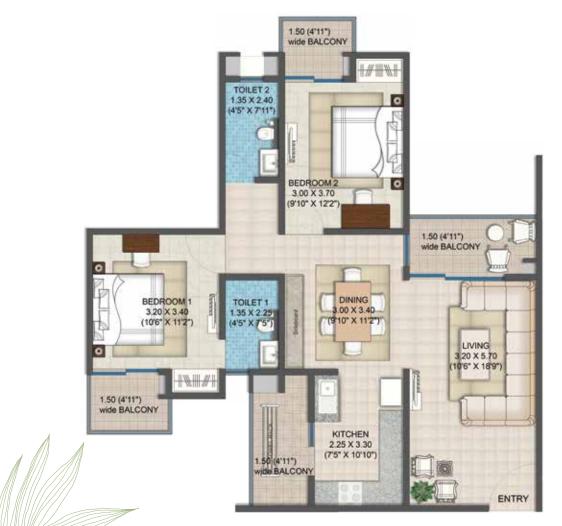

#### It's in our nature to **let life develop**

1.50 (4'11") wide BALCONY

LIVING/ DINING 3.35 X 5.125 (11' X 16'10') 0

0

1.50 (4'11") wide BALCONY

BEDROOM 2 3.00 X 3.30 (9'10" X 10'10")

> TOILET 2 1.35 X 2.475

KITCHEN 3.00 X 1.95 (9'10" X 6'5") 1.50 (4'11") wide BALCONY

BEDROOM 1 3.20 X 3.55 (10'6" X 11'8")

TOILET

1.50 (4'11") wide BALCONY 0

The generous apartment layouts at OKAS Residency II give you larger living areas. Here, your home has more room for family celebrations, your little ones' games, and for life.

| AREA                                       | sq. m  | sq. ft  |
|--------------------------------------------|--------|---------|
| CARPET AREA                                | 67.34  | 724.85  |
| EXCLUSIVE AREA<br>(Including Balcony Area) | 80.86  | 870.38  |
| SUPER AREA<br>(Saleable Area)              | 107.76 | 1159.95 |